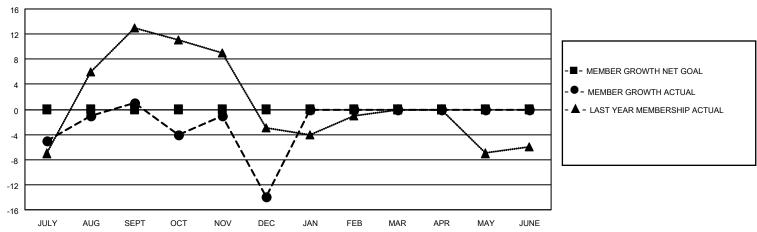

## District 26 M1

| Clubs         |               |             |               | Members               |                         |                         |                                                    |  |
|---------------|---------------|-------------|---------------|-----------------------|-------------------------|-------------------------|----------------------------------------------------|--|
|               | RESULTS FOR   | R 2020-2021 |               | RESULTS FOR 2020-2021 |                         |                         |                                                    |  |
| QUARTER       | NEW CLUB GOAL | NEW CLUBS   | DROPPED CLUBS | QUARTER MEN           | MBER GROWTH NET<br>GOAL | MEMBER GROWTH<br>ACTUAL | DROPPED<br>MEMBERS ACTUAL<br>(including transfers) |  |
| JULY/AUG/SEPT | 0             | 0           | 0             | JULY/AUG/SEPT         | 0                       | 13                      | 12                                                 |  |
| OCT/NOV/DEC   | 0             | 0           | 0             | OCT/NOV/DEC           | 0                       | 8                       | 22                                                 |  |
| JAN/FEB/MAR   | 0             | 0           | 0             | JAN/FEB/MAR           | 0                       | 0                       | 0                                                  |  |
| APR/MAY/JUNE  | 0             | 0           | 0             | APR/MAY/JUNE          | 0                       | 0                       | 0                                                  |  |